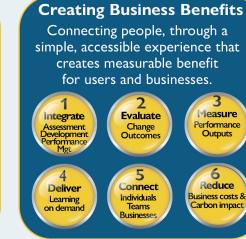

#### Available in one of four 'bundles' on demand by monthly subscription **SPICE** Personal For individual users FREE to use SPICE Connect Measure Performance From £4.97 per month Outputs **SPICE** Enterprise From £19.97 per month Reduce **SPICE** Tailored Business costs & Carbon impact A customised solution